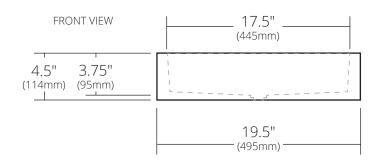

#### **PRODUCT DETAILS**

- 19.5" x 15" x 4.5" OD (495mm x 381mm x 114mm)
- 17.5" x 13" x 3.75" ID (445mm x 330mm x 95mm)
- 1.5" (38mm) drain opening
- Handcrafted from sustainable NativeStone®
- · Sealed with impermeable nano sealer