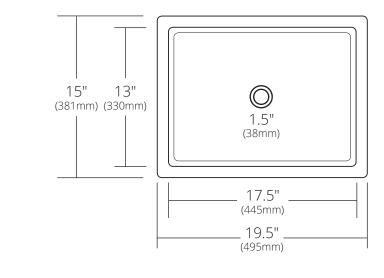

#### **PRODUCT DETAILS**

- 19.5" x 15" x 4.5" OD (495mm x 381mm x 114mm)
- 17.5" x 13" x 3.75" ID (445mm x 330mm x 95mm)
- 1.5" (38mm) drain opening
- Handcrafted from sustainable NativeStone®
- · Sealed with impermeable nano sealer