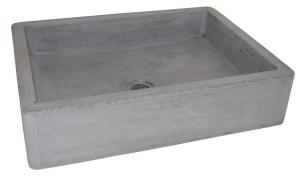

# SPECIFICATIONS

NativeStone® Collection

TOP VIEW

NSL1915-A Ash NSL1915-S Slate NSL1915-P Pearl NSL1915-E Earth